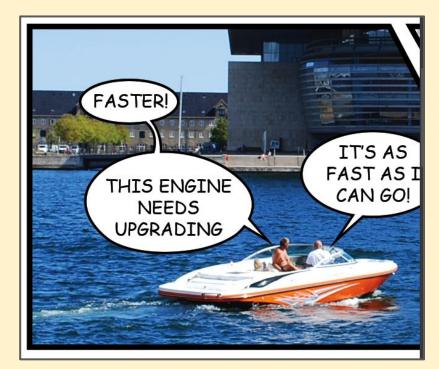

## Advanced linked balloons

- Merge the shapes (Layer > Merge Shapes)
- Merge text with the shapes (Layer > Merge Layers)