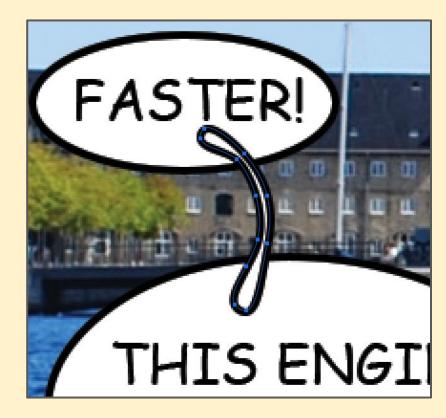

## Advanced linked balloons

- 6. Draw a shape using the pen tool click to create each point
  Look at the points I used > (there are 11)
- End with the point you started with
- This is quite tricky

Note how I've gone quite deep into the ellipses because of how the ends get shaped