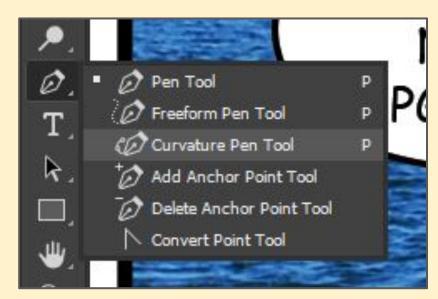

## Advanced linked balloons

- Create the text frames as separate frames
- 2. Create ellipses
- 3. Add the triangle call out
- 4. Choose the curvature pen tool
- 5. **IMPORTANT:** At the top, change the drop down to Shape