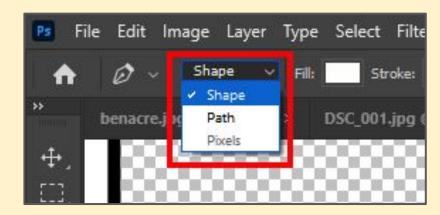

## Advanced linked balloons

- Create the text frames as separate frames
- 2. Create ellipses
- 3. Add the triangle call out
- 4. Choose the curvature pen tool
- 5. **IMPORTANT:** At the top, change the drop down to Shape