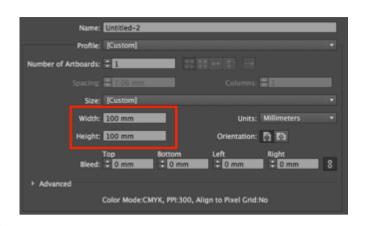

## Creating a Logo in Illustrator

Illustrator is a Vector Graphics software package. It's great for creating simple logos using fonts and shapes.

- Open **Illustrator** (you'll find it in the Adobe folder)
- Click File > New and create an image that is 100mm by 100mm
  Check the screenshot for the details