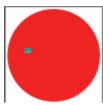

## Draw a circle:

- Find the Rectangle Tool on the <u>left toolbar</u>. Click and hold it until a new box of tools appears.
- 4. Choose the Ellipse Tool

5. **Draw** a circle on the canvas (the **artboard**). **Hold SHIFT down** to get a perfect circle.

6. At the **top left**, make the **Fill Colour** red and the **Stroke Colour** transparent (the white square with a red line through it).

The **stroke** is the line around the edge of a shape

Use the **Selection Tool** (the **arrow** at the top left) on the **left toolbar** to drag the circle around and make it larger if needed (**hold SHIFT down** again to keep it perfectly circular)

- 13. Chose the Selection Tool (the Arrow) from the left toolbar
- 14. Drag the letters into the middle of the circle