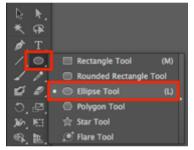

## Draw a circle:

- Find the Rectangle Tool on the <u>left toolbar</u>. Click and hold it until a new box of tools appears.
- 4. Choose the Ellipse Tool

5. **Draw** a circle on the canvas (the **artboard**). **Hold SHIFT down** to get a perfect circle.