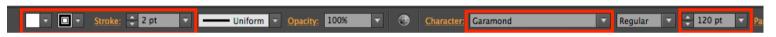

- 10. Make sure the **Text Tool** is selected on the **left toolbar**
- 11. Highlight the text
- 12. Use the top bar to change:
  - the font size to 120pt (type the number in)
  - the font to Garamond
  - the fill colour to white
  - the stroke colour to black
  - the stroke weight to 2 pt