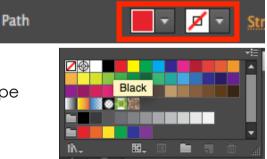

6. At the **top left**, make the **Fill Colour** red and the **Stroke Colour** transparent (the white square with a red line through it).

The **stroke** is the line around the edge of a shape

Use the **Selection Tool** (the **arrow** at the top left) on the **left toolbar** to drag the circle around and make it larger if needed (**hold SHIFT down** again to keep it perfectly circular)