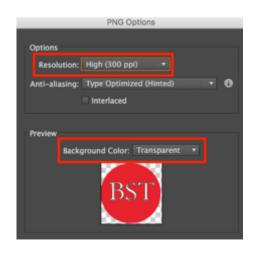

he font size to 120pt (type the number in)
  - the font to Garamond
  - the fill colour to white
  - the stroke colour to black
  - the stroke weight to 2 pt



- 13. Chose the Selection Tool (the Arrow) from the left toolbar
- 14. Drag the letters into the middle of the circle

## Save and Export

15. Save your work: File > Save As – make sure you save the file as an Adobe Illustrator (ai) file.

This is a vector graphic file format similar to an svg image.

- 16. Click **OK** when an extra box appears
- 17. Export your work: File > Export > choose a PNG file type. When the next box appears, check:
  - the resolution is set to 300ppi (we want a high quality image that can be used as a printed image)
  - the background is transparent
- 18. Click OK

You are now ready to use your logo