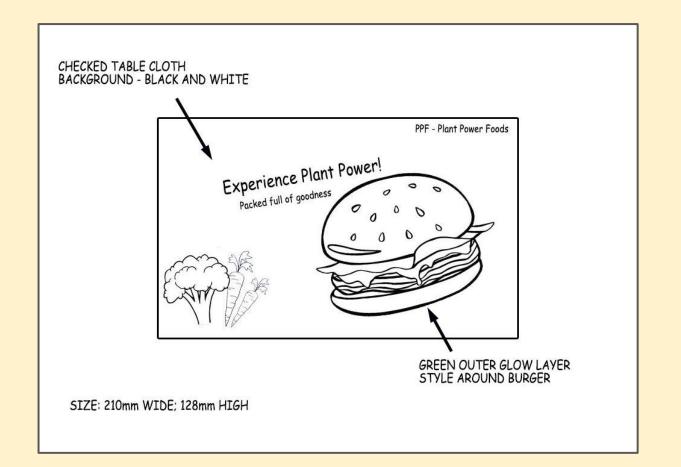

Here is Susana's concept sketch. Your first job is to add to Susana's notes on it

Start by adding to Susana's notes:

- 1. what are the images of?
- 2. what sorts of images should they be?
- 3. what sorts of typefaces should be used?
- 4. what effects can you add to images and text?

#### You will need to:

- 1. use the tablecloth image as the background
- 2. add a **black and white** adjustment layer
- 3. **remove backgrounds** from the other images
- 4. compose the image elements
- 5. add an outer glow around the burger
- 6. add **text** and **style it** in a suitable way