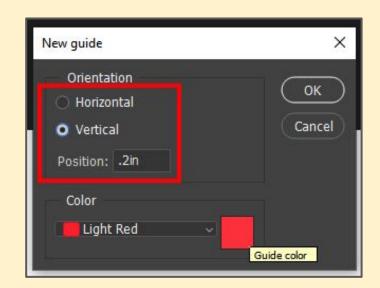

#### Use guides that are:

- 0.2 inches vertical
- 11.8 inches vertical
- 5.5 inches vertical
- 6.5 inches vertical
- 0.2 inches horizontal
- 8.3 inches horizontal

Click View > Guides > New Guide

Setup each guide - type in for inches

## Setting up a book cover

It's important to evidence what you've do

You need to do this using screenshots

For a project like this you'll need:

- a screenshot showing the initial setup
- a screenshot showing the document with guides
- a screenshot showing an example of how you setup a guide